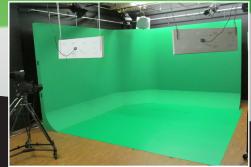

## THE ANYWHERE CYCLORAMA

- The Free Standing Cyclorama Environment for superior virtual production programming quality
  - Lights and keys out impeccably
  - 45 & 90 degree corner options
- No permanent installation, no building permit, no mudding, no drying time, no sanding, no finishing, no painting and no contractors needed
- Pre-finished, free standing with modular capability
- Safe and Secure Assembly by the in-house studio personnel
- Up to 14' freestanding height and limitless linear configurations
- Available with 21"& 36" sweeps
- Meets NEMFR standards
- Made in the USA