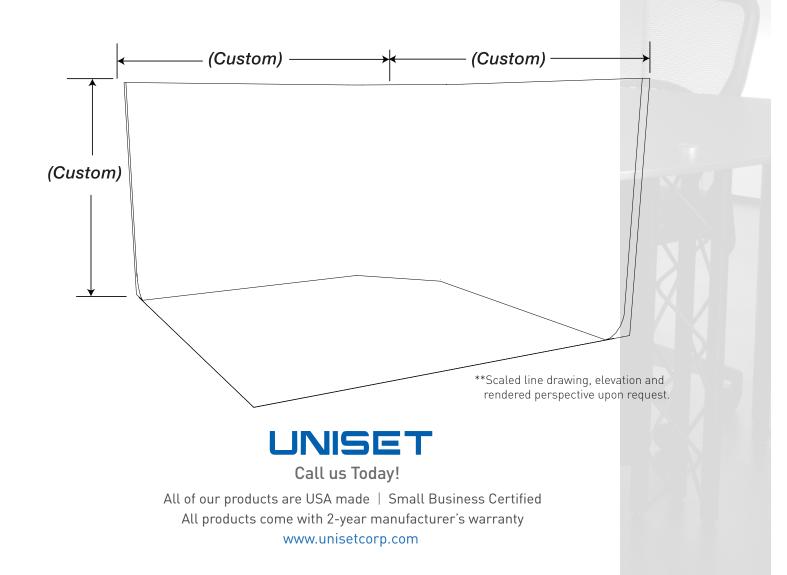

## Flooring: \$150 per 4'x8' sheet

\*\* Cyclorama plan and quote available upon request.